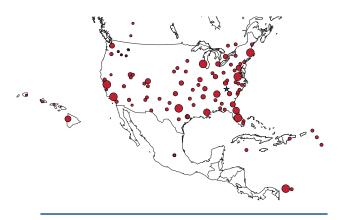

### **REFRIGERATION**

- Self-Contained and RAC Replacements
- Energy Surveys
- Project Support & Management

MSS has managed over 5,000 projects at 1,400+ Locations

in North & Central America